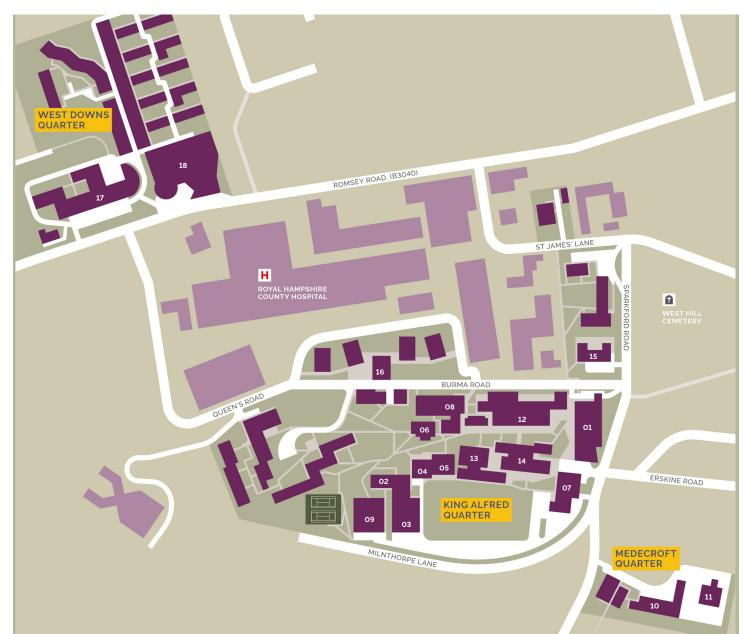

## WATER FOUNTAIN Locations

o1 King Alfred Centre Level 3 - The Food Hall

**o2** Bowers Building First Floor Fitness Suite

o3 Centre for Sport Ground Floor Entrance

**o4** Fred Wheeler Building Ground Floor Entrance

os Tom Atkinson Building First Floor Corridor Second Floor Circulation

o6 Kenneth Kettle Building Vending Area Entrance **o7** The Stripe Ground Floor Foyer

**os** Herbert Jarman Building First Floor

og Paul Chamberlain Building Ground Floor Vending Area

**10** Medecroft Ground Floor Corridor

11 Medecroft Annexe First Floor Corridor

12 Winton Building Ground Floor Vending Area 13 Martial Rose Library Ground Floor First Floor Second Floor

14St AlphegeGround Floor CorridorFirst Floor CorridorSecond Floor Corridor

15 St Grimbald's Court Ground Floor Entrance

16 Burma Road Student Village Ground Floor Gym Entrance First Floor Gym Entrance 17 University of Winchester Business School Ground Floor Cafe Area Ground Floor Corridor First Floor Admin Offices

18 West Downs Centre Level 0 - Next to the West Side Lift Level 1 - Next to the West Side Lift Level 1 - Outside The Pantry Level 2 - Next to the West Side Lift Level 3 - Next to the West Side Lift Level 4 - Next to the West Side Lift