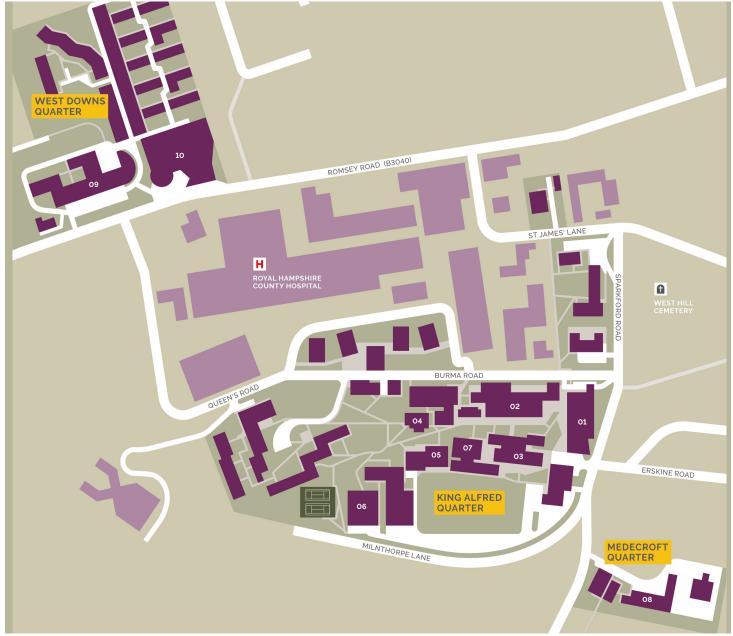

# o1 King Alfred Centre

Food on Campus Outlets
Ethical Earth in the Learning Cafe (Level 4)

The Food Hall (Level 3)

# Vending Machines

Cold Drink, Hot Drink and Confectionary Vending Machines (Level 4)

# 02 Winton Building

Cold Drink and Confectionary Vending Machines (Outside WB5)

#### оз St Alphege

Cold Drink, Hot Drink and Confectionary Vending Machines (Ground Floor)

# o4 Kenneth Kettle Building Food on Campus Outlets

Cyber Italia

# Vending Machines

Cold Drink, Hot Drink and Confectionary Vending Machines

# os Tom Atkinson Building

Cold Drink, Hot Drink and Confectionary Vending Machines (Multimedia Centre)

#### oe Paul Chamberlain Building Cold Drink and Confectionary Vending Machines (Ground Floor)

# o7 Martial Rose Library

Hot Drink Vending Machine (Ground Floor)

#### os Medecroft

Cold Drink and Confectionary Vending Machine (Ground Floor)

### og University of Winchester Business School

Cold Drink, Hot Drink and Confectionary Vending Machines (Ground Floor)

# 10 West Downs Centre

Food on Campus Outlets

Cafe Life (Level 0)

The Deli (Level 1)

Tastes of the World (Level 1)

Cyber Italia (Level 1)

Values Cafe (Level 1)

The Pantry (Level 1)

Vending Machines

Cold Drink, Hot Drink and Confectionary Vending Machines (Library Printing Area - Level 1)